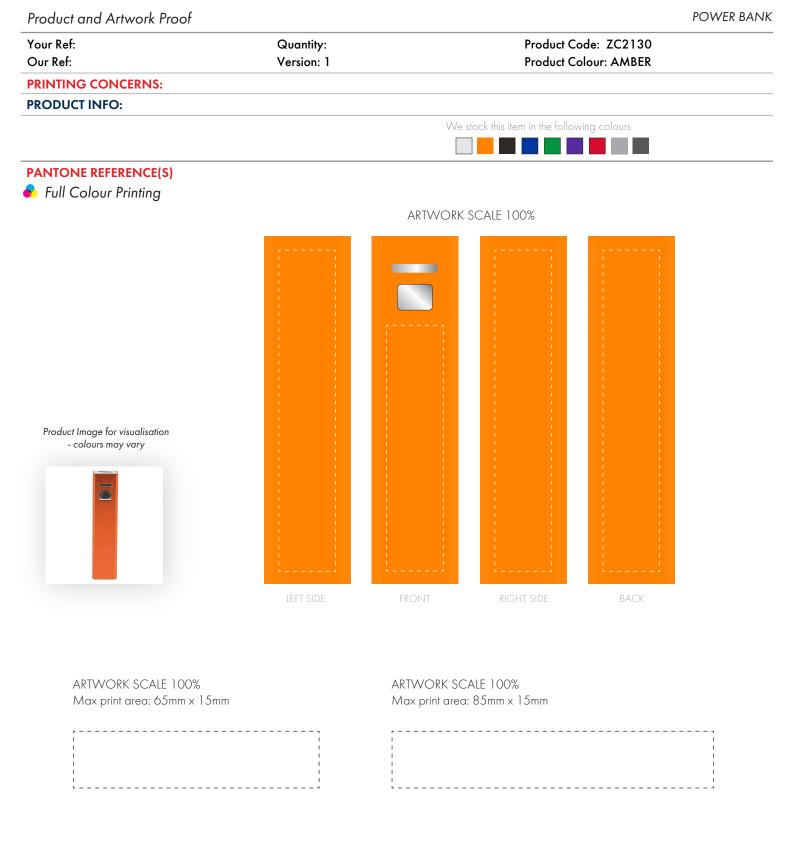

The dashed line is to demonstrate print area and will not appear on your printed item